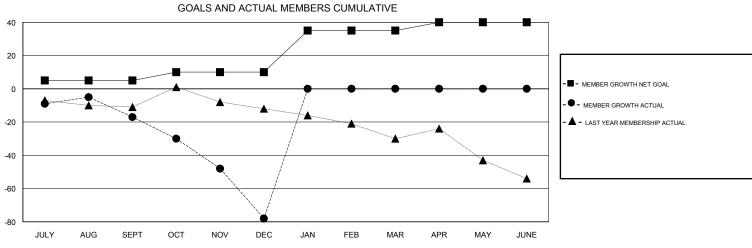

## ANN ELDRIDGE **LOCATION AUSTRALIA GMT CA** Clubs Members RESULTS FOR 2018-2019 RESULTS FOR 2018-2019 NEW CLUB GOAL NEW CLUBS DROPPED CLUBS MEMBER GROWTH NET MEMBER GROWTH DROPPED QUARTER QUARTER GOAL ACTUAL MEMBERS ACTUAL (including transfers) 0 0 0 5 19 32 JULY/AUG/SEPT JULY/AUG/SEPT 0 5 11 70 OCT/NOV/DEC OCT/NOV/DEC 0 1 0 25 0 0 JAN/FEB/MAR JAN/FEB/MAR 0 0 0 5 0 0 APR/MAY/JUNE APR/MAY/JUNE